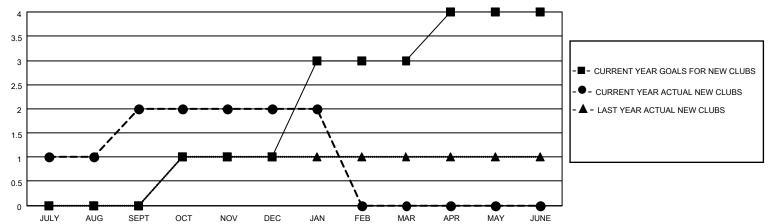

### GOALS AND ACTUAL NEW CLUBS CUMULATIVE

## District 411 A

| Clubs         |               |             |               | Members               |                         |                         |                                                    |  |
|---------------|---------------|-------------|---------------|-----------------------|-------------------------|-------------------------|----------------------------------------------------|--|
|               | RESULTS FOR   | R 2020-2021 |               | RESULTS FOR 2020-2021 |                         |                         |                                                    |  |
| QUARTER       | NEW CLUB GOAL | NEW CLUBS   | DROPPED CLUBS | QUARTER MEM           | IBER GROWTH NET<br>GOAL | MEMBER GROWTH<br>ACTUAL | DROPPED<br>MEMBERS ACTUAL<br>(including transfers) |  |
| JULY/AUG/SEPT | 0             | 2           | 0             | JULY/AUG/SEPT         | 25                      | 133                     | 63                                                 |  |
| OCT/NOV/DEC   | 1             | 0           | 0             | OCT/NOV/DEC           | 70                      | 115                     | 93                                                 |  |
| JAN/FEB/MAR   | 2             | 0           | 0             | JAN/FEB/MAR           | 70                      | 6                       | 7                                                  |  |
| APR/MAY/JUNE  | 1             | 0           | 0             | APR/MAY/JUNE          | 50                      | 0                       | 0                                                  |  |