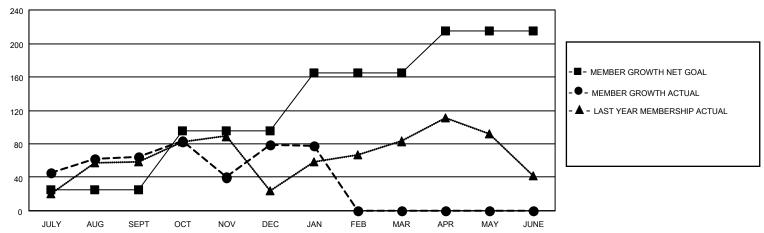

### GOALS AND ACTUAL MEMBERS CUMULATIVE

| DROPPED CLUBS: 0 |    | 36 CLUBS OF 65 ADDED 1 OR MORE | GENDER DISTRIBUTION        |              |     |
|------------------|----|--------------------------------|----------------------------|--------------|-----|
|                  |    | NEW MEMBERS                    | MALE                       | 978 (60.93%) |     |
| DROPPED MEMBERS  |    |                                | FEMALE                     | 627 (39.07%) |     |
|                  |    |                                |                            |              |     |
| DECEASED         | 12 | CLICK HERE FOR CUMULATIVE      | TOTAL FAMILY UNIT MEMBERS  |              | 340 |
| CLUB CANCELLED 0 |    | MEMBERSHIP DATA                | FAMILY MEMBERS PAYING HALF |              | 185 |
| OTHER 151        |    |                                |                            |              | 100 |
| TOTAL 163        |    |                                | 3323                       |              |     |

## District 411 A

| Clubs         |               |             |               | Members               |                         |                         |                                                    |  |
|---------------|---------------|-------------|---------------|-----------------------|-------------------------|-------------------------|----------------------------------------------------|--|
|               | RESULTS FOR   | R 2020-2021 |               | RESULTS FOR 2020-2021 |                         |                         |                                                    |  |
| QUARTER       | NEW CLUB GOAL | NEW CLUBS   | DROPPED CLUBS | QUARTER MEM           | IBER GROWTH NET<br>GOAL | MEMBER GROWTH<br>ACTUAL | DROPPED<br>MEMBERS ACTUAL<br>(including transfers) |  |
| JULY/AUG/SEPT | 0             | 2           | 0             | JULY/AUG/SEPT         | 25                      | 133                     | 63                                                 |  |
| OCT/NOV/DEC   | 1             | 0           | 0             | OCT/NOV/DEC           | 70                      | 115                     | 93                                                 |  |
| JAN/FEB/MAR   | 2             | 0           | 0             | JAN/FEB/MAR           | 70                      | 6                       | 7                                                  |  |
| APR/MAY/JUNE  | 1             | 0           | 0             | APR/MAY/JUNE          | 50                      | 0                       | 0                                                  |  |